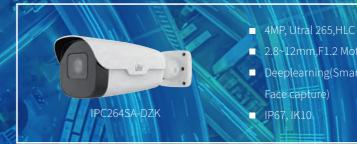

□ IP67, IK10

□ IP66, IK10

■ 1×4K@30fps, 4×1080P@30fps ■ 4K output of HDMI, 1080P output of VGA ■ Plug & Play with 4/8 independent PoE network

NVR301-08S3-P8

nterfaces

■ 4MP, Utral 265, HLC, Audio I/O:1/1, Alarm I/O:2/1 ■ 2.8~12mm,F1.2 Motorized,Lighthunter ■ Deeplearning(Smart intrusion prevention, People counting, Face capture)