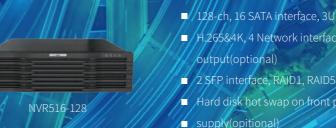

■ H.265&4K, 4 Network interface, Up to 14 HDMI output(op-

■ 2 SFP interface, RAID1, RAID5, 2 miniSAS ports ■ Hard disk hot swap on front panel,Redundant power