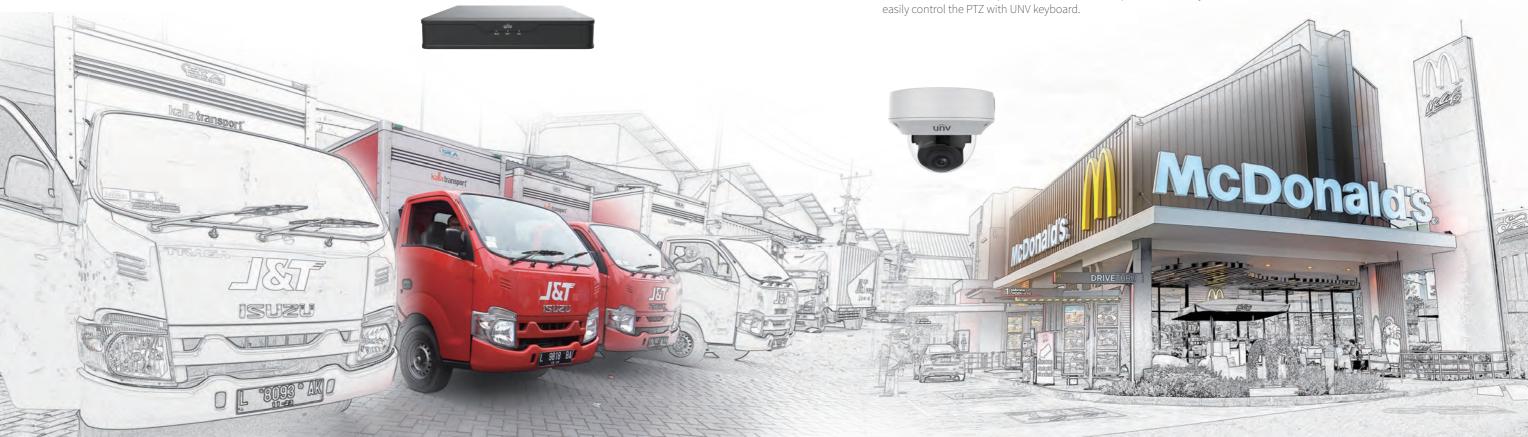

## **J&T Express, Thailand**

#### Background:

J&T Express is an express delivery company that applies technology development as the basic system. Extensive network that owned by J&T Express facilitates express delivery services for customers.

#### Solution Highlights:

- 14 PCS Unicorn, Over 4000 channel IPC.
- -600+ Branch, 10+Warehouse and HQ management.

## All McDonald's Restaurants, Bahrain

#### Background:

Bahrain has 27 McDonald's restaurants in total and they are very popular in the local market. At present, in order to better protect the safety of customers, all 27 stores replaced outdated technologies with Uniview cameras and solution.

#### Solution Highlights:

- Perfect WDR performance- All the cameras support 120db WDR.
- High reliability All the NVR have chosen the redundant power supply. - Ease of use - The basic operations of UNV PTZ are quite user-friendly. End-users can