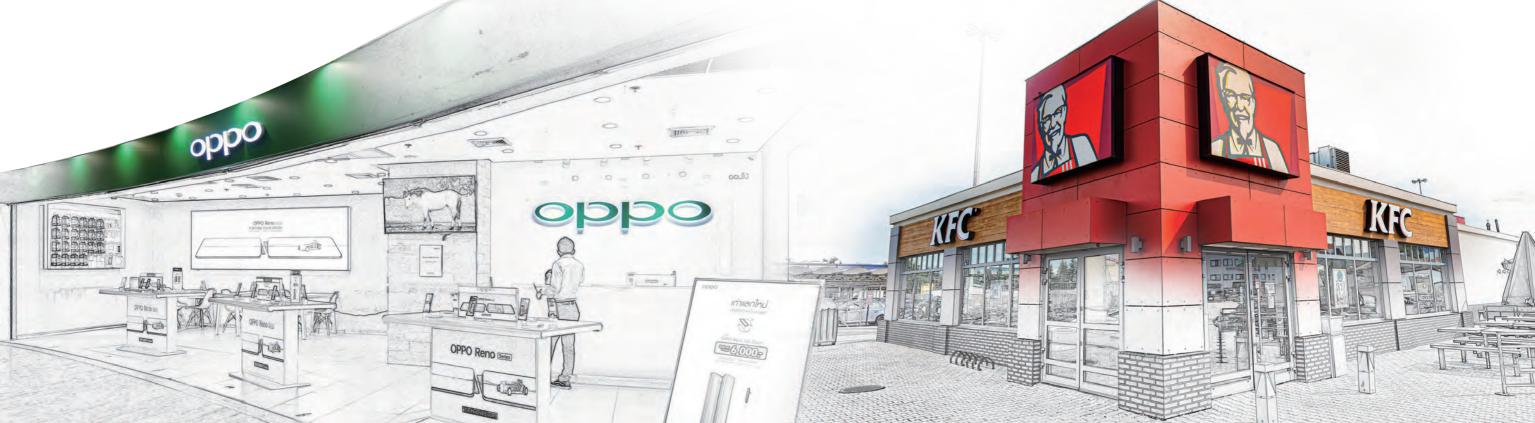

## **OPPO Stores, Indonesia**

#### Background:

OPPO is a famous mobile phone brand which is popular in Indonesia. There are over 100 OPPO stores nationwide. Uniview provided a complete video surveillance solution for all OPPO stores in Indonesia.

#### Solution Highlights:

- 108° HD Wide angle, up to 30 m (98 ft) IR distance, dust proof, vandal-resistant and surge protection.
- UNV NVR transmits real-time data and videos remotely to OPPO Security Control Center by 3G or 4G Router.
- Management Over 1000 channels devices can be easy to manage and display by our Unicorn and excellent LED monitor.

## **KFC Chain Store**, Japan

#### Background:

Uniview provides new security system for Japan KFC's 300 chain stores. Among them, 190 stores are refurbished in security systems, and 110 stores are installed with new security systems. From the restaurant, the kitchen to the staff office, Uniview's system provides peace of mind for customers and employees.

- Accessibility The EZView mobile app is an essential tool for shop owners when they oversee two successful businesses running in unison.
- Ease of use With casual and ever changing staff the surveillance system needs to be simple to use and not require training every time.