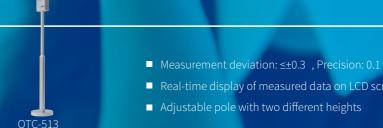

## **Recommend Products**

- Temperature accuracy:  $\pm 0.3^{\circ}$  (with black-body)

Deep learning algorithm model based on UNV independent intellectual property rights, accuracy rate > 99%, false rate < 1% Non-contact wrist temperature detection module, measurement range is between 30°C to 45°C, measurement accuracy can reach 0.1  $^{\circ}$ , measurement deviation is less than or equal to 0.3  $^{\circ}$ ,

#### Solution Highlights:

- Uniview delivered OTC-513 to Naturalis Biodiversity Center.
- High accuracy, measurement deviation is less than or equal to 0.3°C.
- Real-time display of measured data on LCD screen.

#### Solution Highlights:

OTC-513 is applied in the access of the Carré. Non-contact detection is very safe, and the machine is easy to use from real-time display of measured data on LCD screen and will have clear instructions.