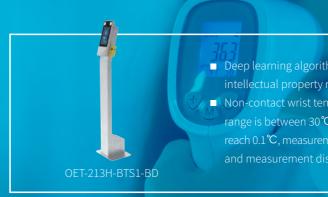

## **Recommend Products**

- Temperature accuracy:  $\pm 0.3^{\circ}$  (with black-body)

Deep learning algorithm model based on UNV independent intellectual property rights, accuracy rate > 99%, false rate < 1% Non-contact wrist temperature detection module, measurement range is between 30°C to 45°C, measurement accuracy can reach 0.1  $^{\circ}$ , measurement deviation is less than or equal to 0.3  $^{\circ}$ ,

#### Solution Highlights:

Uniview provides a solution for measuring body temperature with OET-213H-BTS1. Easy to install and easy to use, making this product very popular and desirable. At the same time, the low temperature detection error of  $\pm$  0.3°C enables an efficient and precise temperature measurement. Capturing faces of the person who do the measurement, adding more value to see a complete report and also helps the staff to monitoring people who came to this building.

#### Solution Highlights:

- In the project, UNV OET-213H-BTS1, with low temperature detection error of ± 0.3 ℃ enables an efficient and precise temperature detection.
- The function helps to realize a real-time and fast temperature solution, thus improves the work efficiency of personnel of the mall.