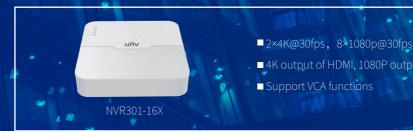

□ IP67, IK10

□ IP66, IK10

■ 1×4K@30fps, 4×1080P@30fps ■ 4K output of HDMI, 1080P output of VGA ■ Plug & Play with 4/8 independent PoE network

NVR301-08S3-P8

nterfaces

■ 4MP, Utral 265, HLC, Audio I/O:1/1, Alarm I/O:2/1 ■ 2.8~12mm,F1.2 Motorized,Lighthunter ■ Deeplearning(Smart intrusion prevention, People counting, Face capture)